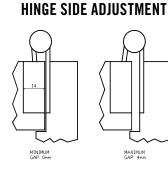

# **Horizontal Adjustment**

Partially slacken 'B' screws on hinge. Turn 'C' screw anticlockwise to move leaves apart and clockwise to bring them together. Retighten 'B' screws after adjustment. NOTE. Hinges supplied set with 2mm hinge gap.

## Available to order

Other finishes available as special order.

Minimum Gap Omm

Maximum Gap 4mm

| 3D ADJUSTABLE BUTT HINGE |                      |              |                           |         |
|--------------------------|----------------------|--------------|---------------------------|---------|
| ITEM                     | SIZE                 | PRODUCT CODE | MAX. ADJUSTED DOOR WEIGHT | BOX QTY |
| Supercoat 500            | 92 x 92 x 14mm/2.7mm | F-LP3DS5     | 80kg                      | 10      |
| Polished Brass           | 92 x 92 x 14mm/2.7mm | F-LP3DPB     | 80kg                      | 10      |