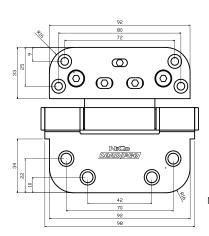

# **TECHNICAL DATA**

The LOADPRO 3D Adjustable Butt Hinge features an innovative, patented design that allows independent adjustment in all three axes by 4mm key.

- +/- 2.5mm Height
- +/- 2mm Side
- +/- 2mm Depth (compression)

There are no shims and all adjustments can be carried out in situ.

#### **Vertical Adjustment**

Slacken 'A' screws on hinges. Adjust door to correct height and retighten screws.

# **Horizontal Adjustment**

Partially slacken 'B' screws on hinge. Turn 'C' screw anticlockwise to move leaves apart and clockwise to bring them together. Retighten 'B' screws after adjustment. NOTE. Hinges supplied set with 2mm hinge gap.

## **Seal Compression Adjustment**

Slacken 'B' screws. Adjust door to correct compression on seal and retighten screws.