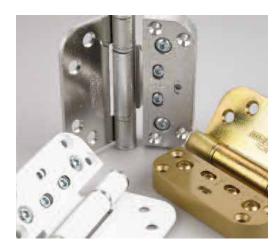

TOP: Loadpro 3D Adjustable Butt Hinges in (left to right) white powder coating, Supercoat 500 and yellow zinc. ABOVE: Polished brass and polished chrome.