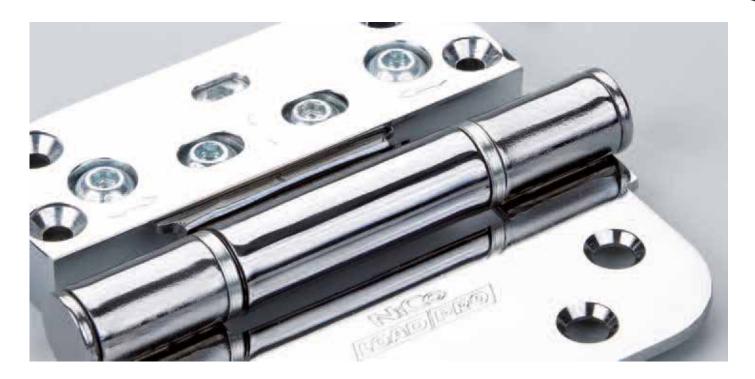

- ✓ UK MANUFACTURE
- ✓ PATENTED INNOVATIVE DESIGN
- **✓ LOW FRICTION BEARINGS**
- ✓ EASY 3D ADJUSTMENT
- ✓ CHOICE OF FINISHES, INCLUDING SUPERCOAT 500 AND BRASS
- ✓ COMPLIES WITH BS EN1935:2002

The LOADPRO 3D Adjustable Butt Hinge is part of the FSA range of heavy duty, maintenance-free door hinges developed for long-life performance under the most arduous conditions.

The 3D Adjustable Butt Hinge is the ideal solution for high performance applications.

- Featuring low-friction bearings for smooth door opening.
- Guaranteed reliable, maintenance free operation.
- Available in a selection of corrosion resistant finishes including polished chrome and brass, yellow zinc and Supercoat 500.
- Tested to over 240 hours salt spray and approved to BS EN1670:1998.
- Adjustable in three directions for precise positioning and fixing.

# **TECHNICAL DATA**

The LOADPRO 3D Adjustable Butt Hinge features an innovative, patented design that allows independent adjustment in all three axes by 4mm key.

- +/- 2.5mm Height
- +/- 2mm Side
- +/- 2mm Depth (compression)