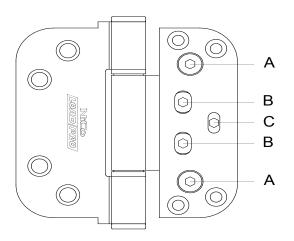

#### **Vertical Adjustment**

Slacken 'A' screws on hinges. Adjust door to correct height and retighten screws.

# **Horizontal Adjustment**

Partially slacken 'B' screws on hinge. Turn 'C' screw anticlockwise to move leaves apart and clockwise to bring them together. Retighten 'B' screws after adjustment. NOTE. Hinges supplied set with 2mm hinge gap.

## **Seal Compression Adjustment**

Slacken 'B' screws. Adjust door to correct compression on seal and retighten screws.