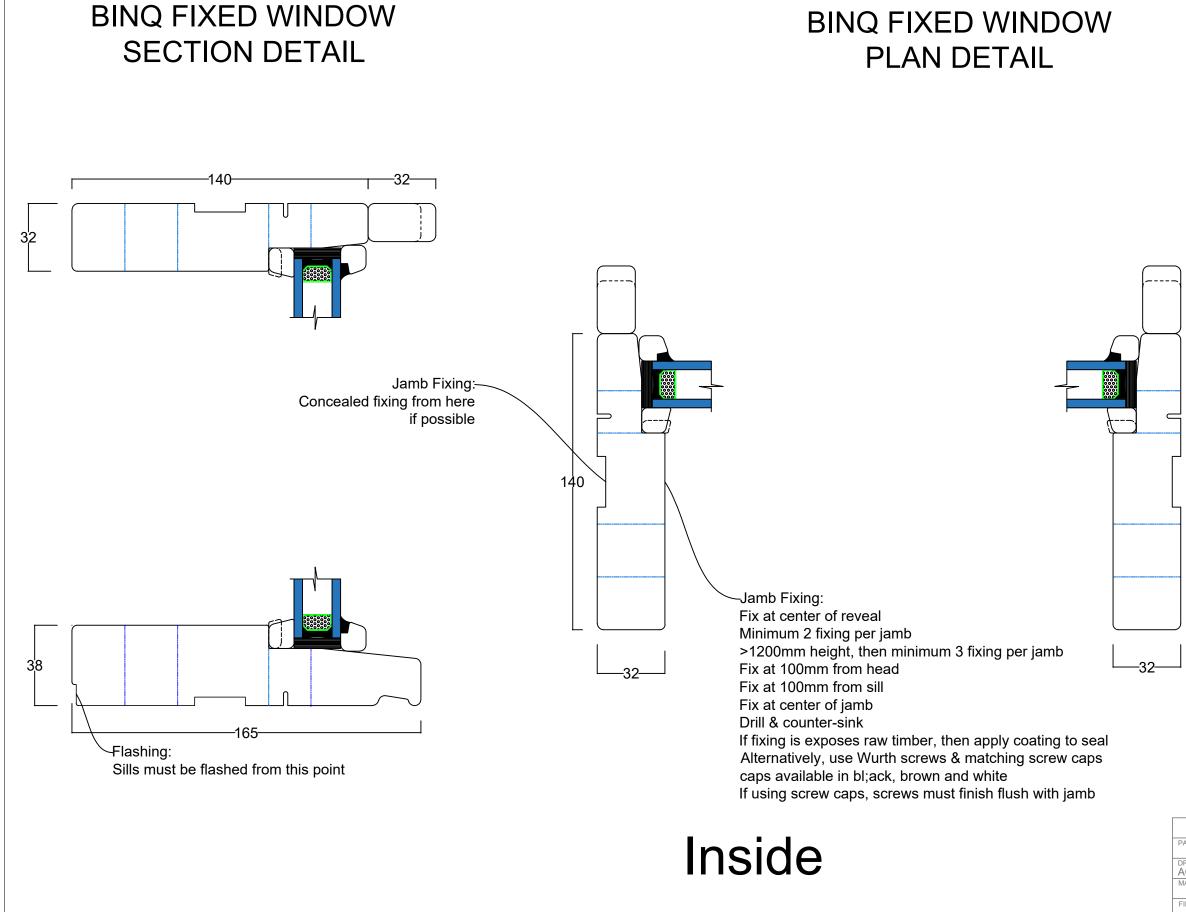

General Notes:

- The information provided here are guidelines only. Always adhere to Australian standards / BCA
- The installation and correct operation of these units in the installed situation is the responsibility of the installer. This includes but not limited to the correct flashing of doors and windows.
- Screw fixings must be used, DO NOT use nails
- 140
  The installed units must be plumb, square and level