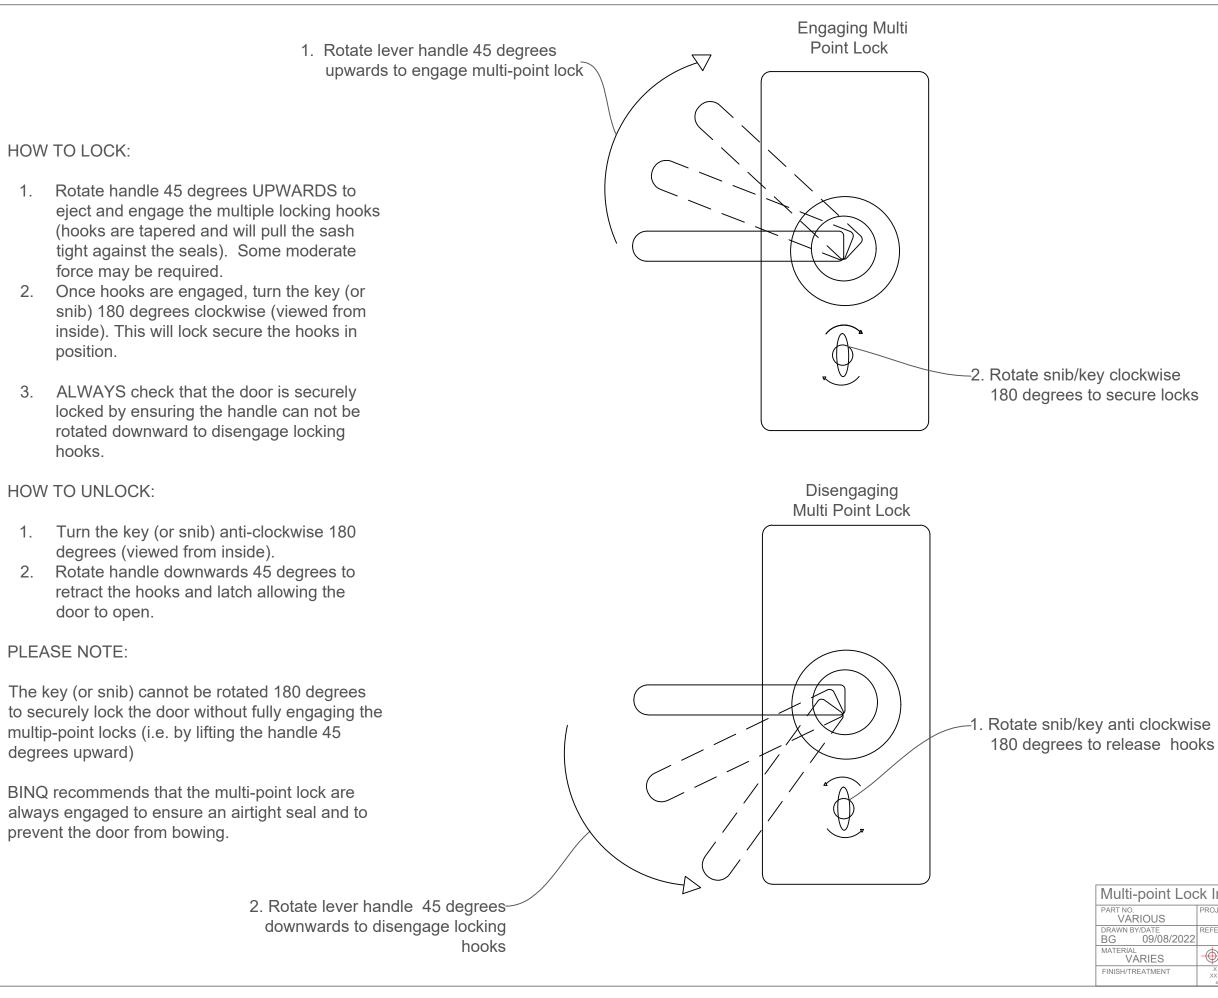

| Multi-point Lock Instructions  |                                   |                   |                                                                                                                                                                                        |     |
|--------------------------------|-----------------------------------|-------------------|----------------------------------------------------------------------------------------------------------------------------------------------------------------------------------------|-----|
| PART NO.<br>VARIOUS            | PROJECT                           |                   |                                                                                                                                                                                        |     |
| DRAWN BY/DATE<br>BG 09/08/2022 | REFERENCE                         |                   | World Standard                                                                                                                                                                         |     |
| MATERIAL<br>VARIES             |                                   | SCALE @ A3<br>DNS | www.binq.com.au                                                                                                                                                                        | REV |
| FINISH/TREATMENT               | .X ± 0.1<br>.XX ± 0.01<br>± 0.25° | WEIGHT<br>1       | THIS DRAWING IS THE PROPERTY OF BINQ PTY LTD. INFORMATION CONTAINED HEREIN IS CONFIDENTIAL AND IT IS NOT TO BE USED NOR DISCLOSED TO 3RD PARTIES WITHOUT OUR WRITTEN PERMISSION. $1/1$ | A   |