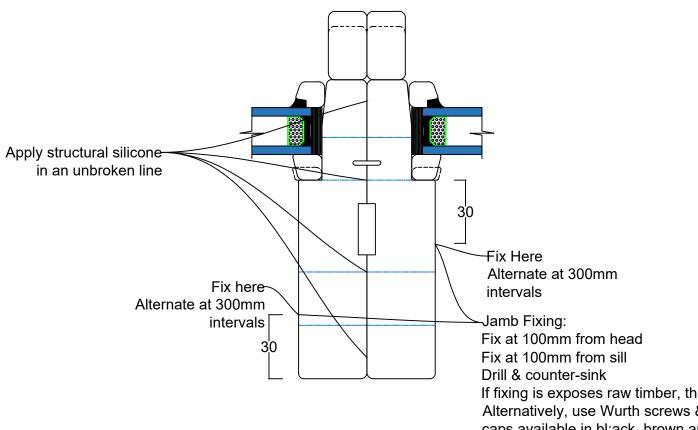

## General Notes:

- The information provided here are guidelines only. Always adhere to Australian standards / BCA
- The installation and correct operation of these units in the installed situation is the responsibility of the installer. This includes but not limited to the correct flashing of doors and windows.
- Screw fixings must be used, DO NOT use nails
- The installed units must be plumb, square and level

If fixing is exposes raw timber, then apply coating to seal Alternatively, use Wurth screws & matching screw caps caps available in bl;ack, brown and white If using screw caps, screws must finish flush with jamb